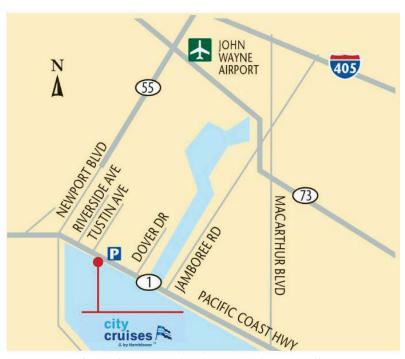

## **NEWPORT BEACH PARKING**

Your yacht boarding location is:

## 2431 West Coast Highway Newport Beach, CA 92663

Please wait on the waterfront walkway for your cruise. Boarding is not permitted until directed by a captain or Crew Member. Please do not board at your own discretion.

## \$15 Paid Parking:

2431 West Coast Hwy Newport Beach, CA 92663

Limited parking is available for \$10 per car.

<u>Cash only</u>. Availability depends on the number of events scheduled and the number of cars that are expected to arrive at our location.

## **Public Parking Lot:**

2400 Pacific Coast Hwy Newport Beach, CA 92663

Public parking is available along PCH and across the street in a City Parking Lot. The public parking lot has pay stations where drivers can pay with quarters or download the ParkMobile app to pay with credit card. Parking rates vary. The mobile parking app is http://us.parkmobile.com/