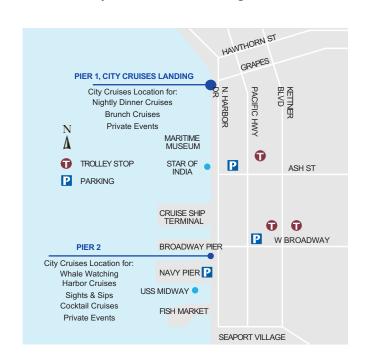

# PIER 2, BOARDING LOCATION 970 N. Harbor Dr.

**IMPORTANT - PLEASE READ:** City Cruises operates two boarding locations which are 1/2 mile apart. Please refer to your RESERVATION CONFIRMATION for the address of your correct Boarding Location.

#### **BOARDING AND YACHT LOCATION**

City Cruises 970 N. Harbor Drive San Diego, CA 92132

City Cruises encourages using public transportation, for more information, go to <a href="https://www.sdmts.com">www.sdmts.com</a>

## PARKING OPTIONS

- USS Midway Museum Parking Lot (AceParking) Located at 960
   N. Harbor Drive: \$10-\$20 (up to 12 hrs.). Enter parking lot off of N. Harbor Dr. on right. For evening parking, pay at pay stations.
- B Street Pier Parking Lot (ABM Parking) Open for public parking when cruise ships are not in Port. Rates vary.
- Spring Hill Suites & InterContinental Hotel (Ace Parking) —
   Pacific Highway between Broadway and Ash St. Check with Ace
   for current hourly and
   daily rates.
- Limited Metered Parking There is very limited metered parking along N. Harbor Drive & Pacific Highway. Rates start at \$2.50/ hour.
- Ace Parking Lot corner of Broadway and Pacific Highway.
   Public Parking only on Fridays (starting at 5pm) and weekends and holidays. Rates vary, see pay station for rates.
- Wyndham Bayfront Hotel on corner of N. Harbor Dr. and Ash St., public parking at \$5 per hour.
- County Waterfront Park (Ace Parking) Underground parking on the south side of the County Administrative Building. Entry is mid block on Ash St. between Pacific Highway and N. Harbor Dr. Open Mon-Fri 5:30pm-11pm, Sat 7am -11pm & Sun 8am-11pm. Rates vary.